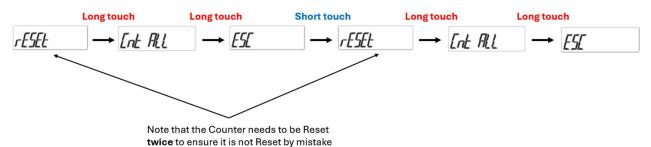

## Step 3 – Reset All Counters

With the 'Reset' screen showing, move through the menu screens with the Long and Short buttons touches as indicated below

Step 4 - Exit settings menu and return to the main screen