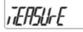

## Step 1 - Enter the setting menu

**Long touch** the touch button once. After 1 second, when the display starts blinking, let go of the touch button. After releasing the touch button, the Energy Meter enters the first level of the menu structure. The screen will display '**Measure**'.