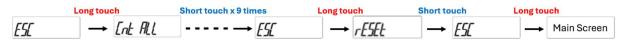

## Step 3 – Reset All Counters

With the 'Reset' screen showing, move through the menu screens with the Long and Short buttons touches as indicated below

Step 4 - Exit settings menu and return to the main screen