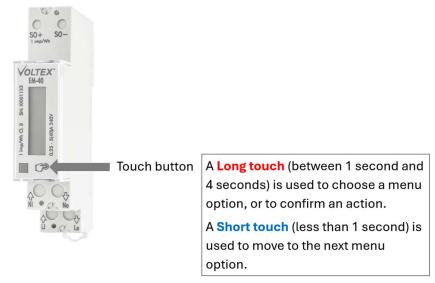

## Resetting the kWh counters on the Voltex EM-40 Energy Meter

The EM-40 kWh counters can be reset to 0kWh using the settings menu. This is accessed from the touch button on the front of the EM-40.

## Step 1 - Enter the setting menu

**Long touch** the touch button once. After 1 second, when the display starts blinking, let go of the touch button. After releasing the touch button, the Energy Meter enters the first level of the menu structure. The screen will display '**Measure**'.